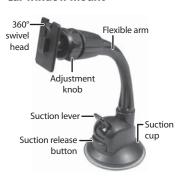

### Attaching to a car window Car window mount

- 1 Clean the window with a clean cloth.
- 2 Insert the swivel head into the swivel head slot on the back of the holder and slide it into place until it is secure.

- 3 Remove the clear film from the suction cup.
- 4 Push the release button on the car window mount, press the suction cup to the desired location on the clean window, then press the suction lever down.

The mount adheres to the window.

5 Loosen the adjustment knob, adjust the viewing angle, then fully tighten the knob.

**Caution**: Always loosen the adjustment knob before changing the viewing angle.

- **6** Bend the flexible arm to further adjust the viewing angle.
- 7 To remove the mount, press the suction release button, then pull the suction cup tab.